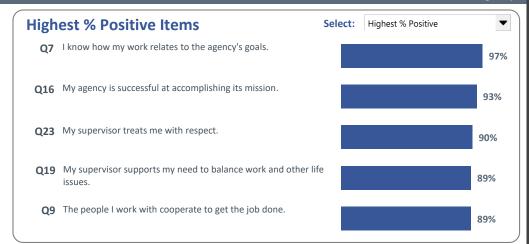

NUMBER OF SURVEYS

RESPONSE RATE 38.7%

items identified as strengths (65% positive or

items identified as **challenges** (35% negative or higher)

313

0