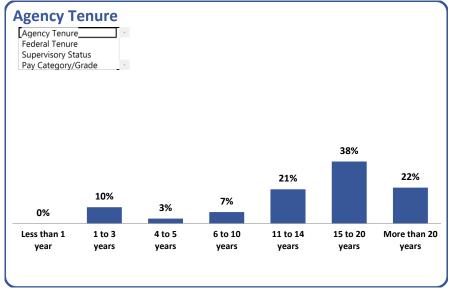

| 55%  | 56%  | 55%  | 51%  | -4                      |
|                                                                               |                                                  |                                  |   | Q4 I know what is expected of me on the job.                                                                        | 85%  | 92%  | 89%  | 86%  | -3                      |
|                                                                               |                                                  |                                  |   |                                                                                                                     |      |      |      |      | _                       |

Empowering Employees. Inspiring Change.