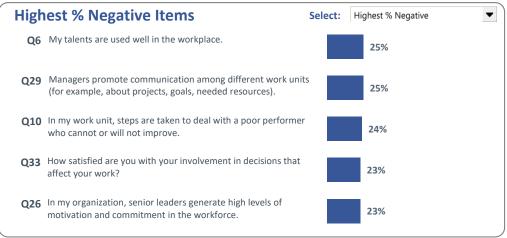

NUMBER OF SURVEYS

RESPONSE RATE 38.7%

items identified as strengths (65% positive or

items identified as **challenges** (35% negative or higher)

313

0