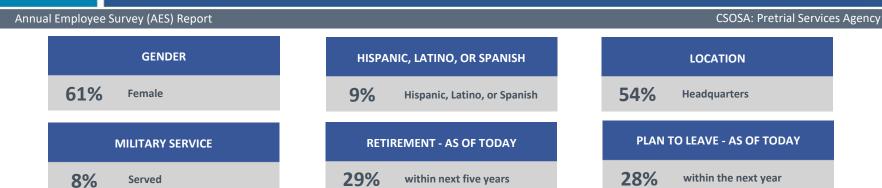

| 55%  | 56%  | 55%  | 51%  | -4                      |
|                                                                               |                                                  |                                  |   | Q4 I know what is expected of me on the job.                                                                        | 85%  | 92%  | 89%  | 86%  | -3                      |
|                                                                               |                                                  |                                  |   |                                                                                                                     |      |      |      |      | _                       |

Empowering Employees. Inspiring Change.